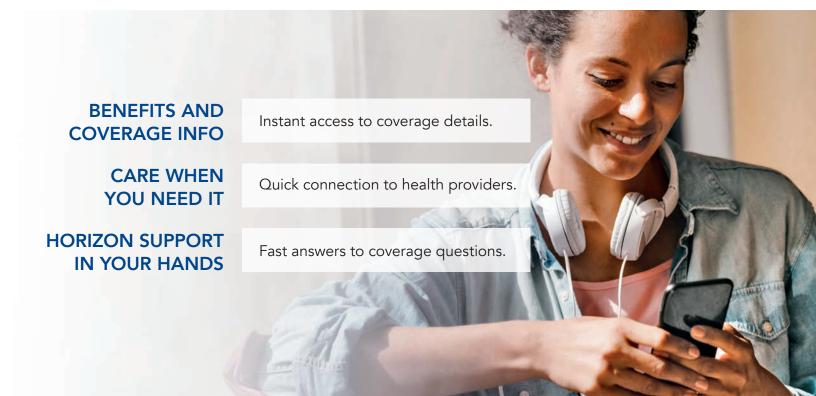

## My Claims

 Review claim activity for all members covered under your plan.

# My Coverage

 Use our tools and resources to understand your plan and the insurance process.

# My Account

 View your out-of-pocket expenses and other information about your account.

### ID Cards

 Lost your member ID card? View it on your device or print a replacement one.

#### **Get Care**

- Use our Online Doctor & Hospital Finder to find in-network doctors and other health care professionals
- Visit our Treatment Cost Estimator<sup>2</sup> and Physician Review Tool to help you make better informed decisions about your health care.
- Access Horizon CareOnline<sup>3</sup> to talk with a licensed, board-certified doctor via video chat or phone.

#### Contact Us

- Send us a secure email through My Messages.
- Consult with a Member Services Representative using our Live Chat feature.

Horizon Blue Cross Blue Shield of New Jersey complies with applicable Federal civil rights laws and does not discriminate on the basis of race, color, national origin, age, disability or sex.