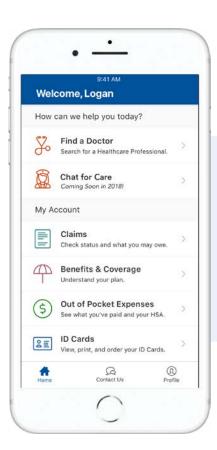

## My Claims

 Review claim activity for all members covered under your plan.

# My Coverage

 Use our tools and resources to understand your plan and the insurance process.

# My Account

 View your out-of-pocket expenses and other information about your account.

### ID Cards

 Lost your member ID card? View it on your device or print a replacement one.

#### **Get Care**

- Use our Online Doctor & Hospital Finder to find in-network doctors and other health care professionals
- Visit our Treatment Cost Estimator<sup>2</sup> and Physician Review Tool to help you make better informed decisions about your health care.
- Access Horizon CareOnline<sup>3</sup> to talk with a licensed, board-certified doctor via video chat or phone.