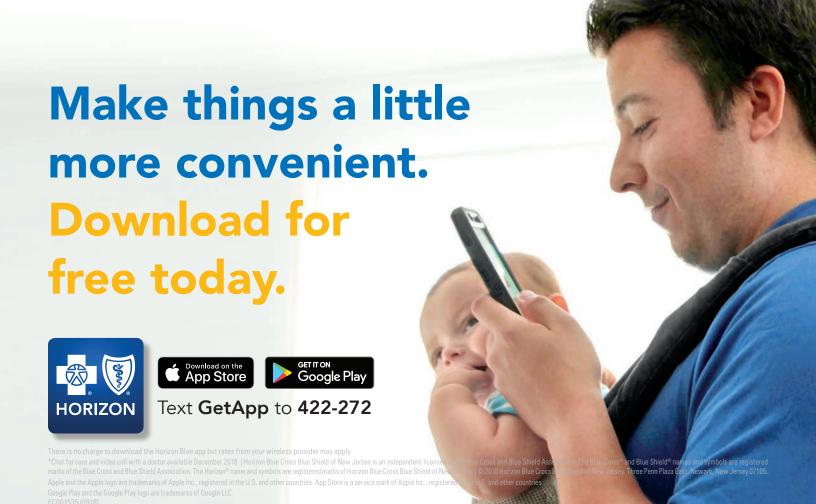

board-certified doctor via video chat or phone.

#### Contact Us

- Send us a secure email through My Messages.
- Consult with a Member Services Representative using our Live Chat feature.

Horizon Blue Cross Blue Shield of New Jersey complies with applicable Federal civil rights laws and does not discriminate on the basis of race, color, national origin, age, disability or sex.

Spanish (Español): Para ayuda en español, llame al 1-855-477-AZUL (2985). Chinese (中文):如需中文協助,請致電 1-800-355-BLUE (2583)。







# OUR NEW APP CONNECTS YOU TO CARE AND SUPPORT WHEREVER YOU ARE.

Horizon Blue is a 24/7 connection to all the ins and outs of your plan. We're always looking for ways to make things more convenient for you.





EASY TO GET AROUND, FREE TO DOWNLOAD.





Text **GetApp** to **422-272**